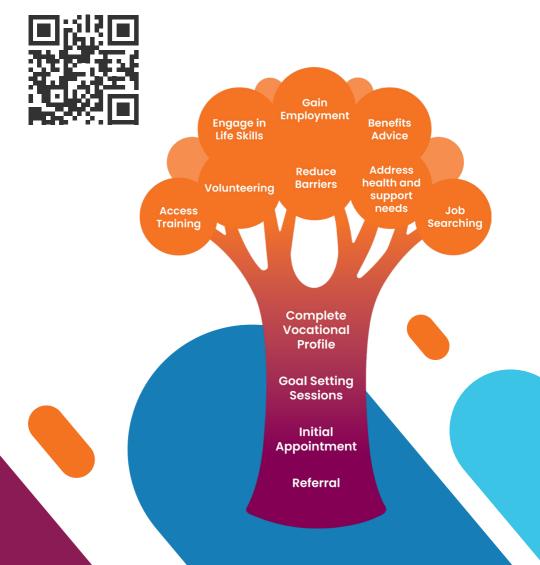

## Building skills and employability

- Do you live in Newark and Sherwood?
- Are you currently not in receipt of benefits that require you to seek work?
- · Would you like to improve your confidence?
- Would you like to get back into employment?

GROW is an exciting programme aimed at helping individuals to improve their confidence and wellbeing, build everyday essential life skills and start thinking about a journey towards employment.

The GROW project can be accessed by anyone living in Newark and Sherwood who is not in employment and not in receipt of any benefit that requires an individual to seek work (Economically Inactive).

This project is funded by the UK Government through the UK Shared Prosperity Fund.

To make a referral please visit our website: www.frameworkha.org/grow